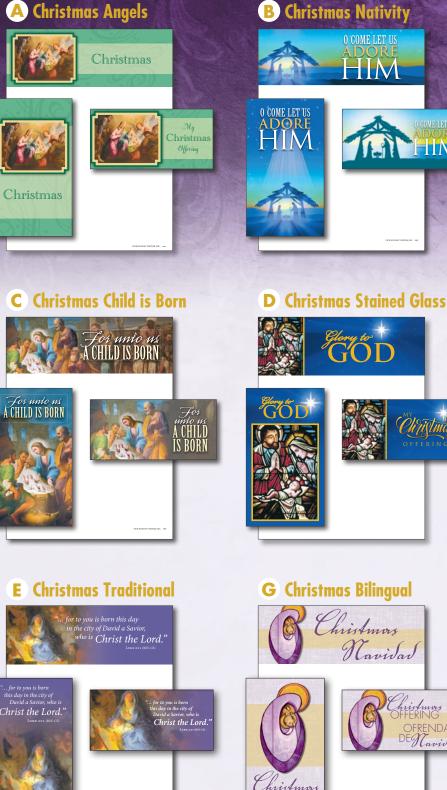

HIM

Letterhead - 160K91 Folder – 160K90 Envelope - 160K89

B **Christmas Nativity** Letterhead - 160909 Folder – 160908 Envelope - 160907

- **Christmas Child C** ) is Born Letterhead - 160508 Folder – 160507 Envelope - 160506
- D Christmas Stained Glass (New) Letterhead - 160889 Folder – 160888 Envelope - 160958
- **Christmas Traditional** E) English Letterhead – 160222 English Folder – 160221 English Envelope -160220

#### **Bilingual Christmas** F) Traditional

Bilingual Letterhead - 160347 Bilingual Folder – 160346 Bilingual Envelope – 160236

#### **G** Christmas Bilingual (New)

Letterhead - 160265 Folder – 160264 Envelope - 160263

Also available in Bilingual

F

hristmors

Havidad

OFRENDA

DEMavidad