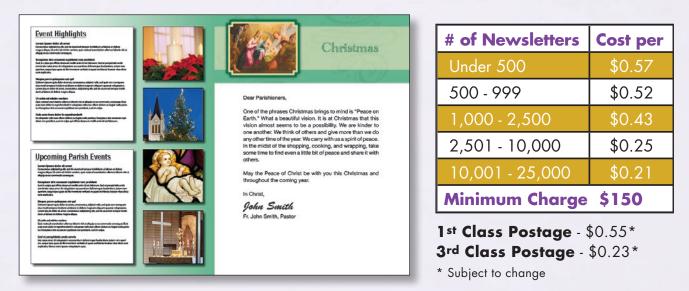

#### Christmas Newsletter - See chart

| 3T JOSEPH CATHOLIC CHURCH<br>123 MAIN STREET<br>HUNTINGTON, IN 48750                                             | ADDRESS SERVICE REQUESTED | First Class Mail<br>Auto<br>US Postage Paid<br>Huntington, IN<br>Permit #000 |
|------------------------------------------------------------------------------------------------------------------|---------------------------|------------------------------------------------------------------------------|
| ST. JOSEPH CHURCH<br>01/01/2017<br>ENW# 11111<br>MR. & MRS. JOHN SMITH<br>200 NOLL PLAZA<br>HUNTINGTON, IN 46750 |                           |                                                                              |

#### Outside Mailer \$0.07 Used if mailing offering envelope and/or folder

**Outside Mailer** \$0.13 Used if mailing letterhead or newsletter

osvoffertory.com/christmas | CALL (800) 348-2886 | FAX (800) 442-0669